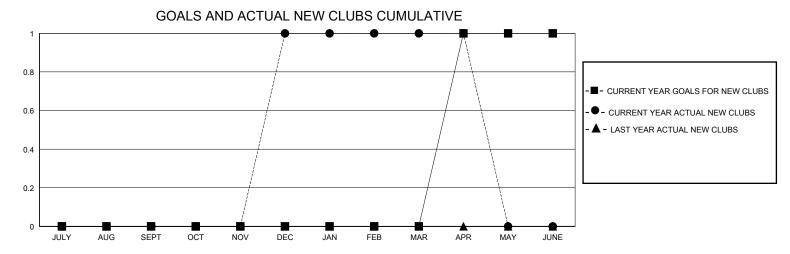

## District 105CE

Results as of: 5/31/2020

| GMT:                  |               | GMT CA    |               |                       |                         |                         |                                                    |  |
|-----------------------|---------------|-----------|---------------|-----------------------|-------------------------|-------------------------|----------------------------------------------------|--|
|                       | Club          | s         |               | Members               |                         |                         |                                                    |  |
| RESULTS FOR 2019-2020 |               |           |               | RESULTS FOR 2019-2020 |                         |                         |                                                    |  |
| QUARTER               | NEW CLUB GOAL | NEW CLUBS | DROPPED CLUBS | QUARTER MEM           | IBER GROWTH NET<br>GOAL | MEMBER GROWTH<br>ACTUAL | DROPPED<br>MEMBERS ACTUAL<br>(including transfers) |  |
| JULY/AUG/SEPT         | 0             | 0         | 0             | JULY/AUG/SEPT         | 30                      | 26                      | 38                                                 |  |
| OCT/NOV/DEC           | 0             | 1         | 0             | OCT/NOV/DEC           | 30                      | 39                      | 61                                                 |  |
| JAN/FEB/MAR           | 0             | 0         | 3             | JAN/FEB/MAR           | 35                      | 43                      | 31                                                 |  |
| APR/MAY/JUNE          | 1             | 0         | 0             | APR/MAY/JUNE          | 30                      | 6                       | 4                                                  |  |