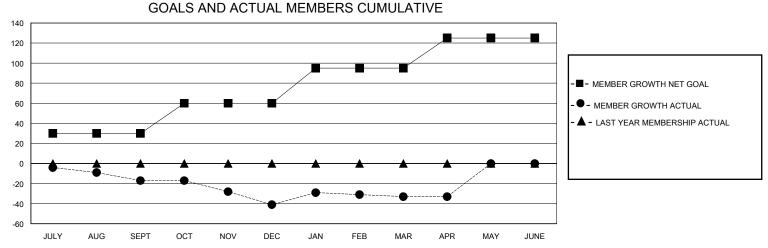

## District 105CE

Results as of: 5/31/2020

| GMT:                  |               | GMT CA    |               |                       |                         |                         |                                                    |  |
|-----------------------|---------------|-----------|---------------|-----------------------|-------------------------|-------------------------|----------------------------------------------------|--|
|                       | Club          | s         |               | Members               |                         |                         |                                                    |  |
| RESULTS FOR 2019-2020 |               |           |               | RESULTS FOR 2019-2020 |                         |                         |                                                    |  |
| QUARTER               | NEW CLUB GOAL | NEW CLUBS | DROPPED CLUBS | QUARTER MEM           | IBER GROWTH NET<br>GOAL | MEMBER GROWTH<br>ACTUAL | DROPPED<br>MEMBERS ACTUAL<br>(including transfers) |  |
| JULY/AUG/SEPT         | 0             | 0         | 0             | JULY/AUG/SEPT         | 30                      | 26                      | 38                                                 |  |
| OCT/NOV/DEC           | 0             | 1         | 0             | OCT/NOV/DEC           | 30                      | 39                      | 61                                                 |  |
| JAN/FEB/MAR           | 0             | 0         | 3             | JAN/FEB/MAR           | 35                      | 43                      | 31                                                 |  |
| APR/MAY/JUNE          | 1             | 0         | 0             | APR/MAY/JUNE          | 30                      | 6                       | 4                                                  |  |